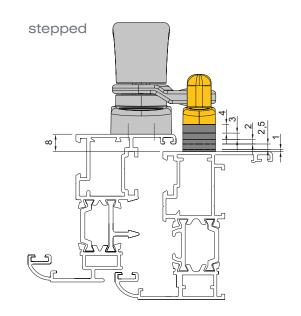

## Installation

The new range of closing handles can be installed on different applications, as the handles are preset for use on both flush and stepped profiles. The standard version contains shims for stepped profiles up to 8 mm; a kit of shims is also available, supplied separately, for thicker stepped profiles.