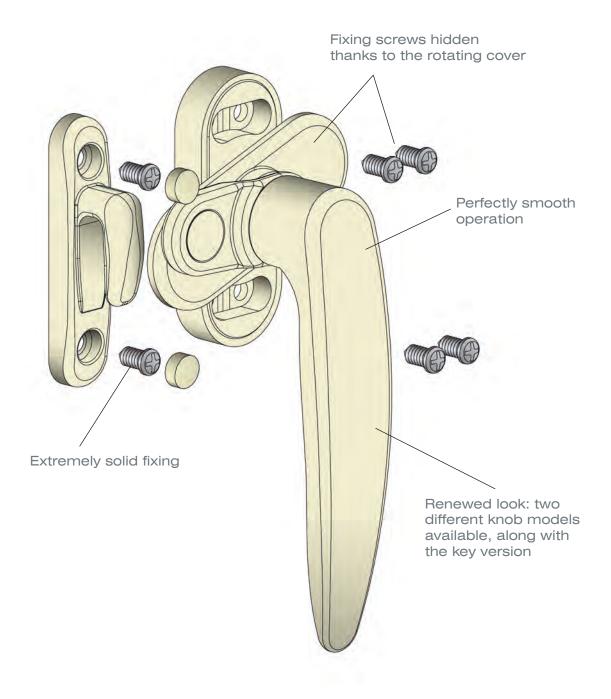

One line, two versions: Tavel Plus offers knobs with **two different designs**, each one with its own system to hide the fixing accessories.

Suited for **inward** or **outward** openings, it is preset for all flush and stepped profiles, with standard thickness of up to 8 mm and an optional kit for thicker stepped profiles.

## Installation

The new range of closing handles can be installed on different applications, as the handles are preset for use on both flush and stepped profiles. The standard version contains shims for stepped profiles up to 8 mm; a kit of shims is also available, supplied separately, for thicker stepped profiles.

## Reversibility

All three handle versions are reversible, and they come preset for the right-hand grip. To reverse them, simply unscrew the knob locking screw and rotate the coupling and the internal limit switch.