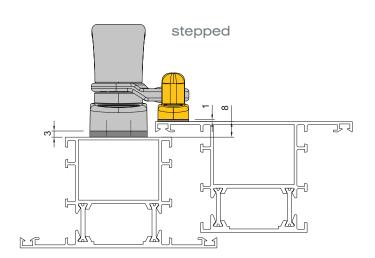

## Installation

The new range of closing handles can be installed on different applications, as the handles are preset for use on both flush and stepped profiles. The standard version contains shims for stepped profiles up to 8 mm; a kit of shims is also available, supplied separately, for thicker stepped profiles.

### **OUTWARD OPENING**