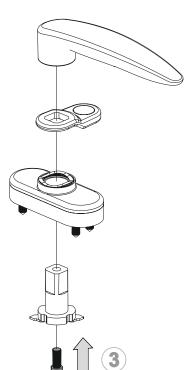

## Reversibility

All three handle versions are reversible, and they come preset for the right-hand grip. To reverse them, simply unscrew the knob locking screw and rotate the coupling and the internal limit switch.

#### SWITCH FROM RIGHT-HAND VERSION TO LEFT-HAND VERSION

right-hand