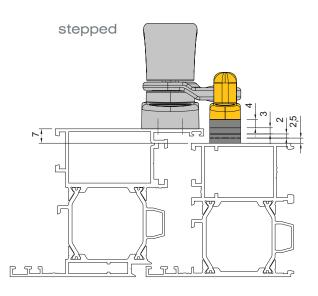

## Installation

The new range of closing handles can be installed on different applications, as the handles are preset for use on both flush and stepped profiles. The standard version contains shims for stepped profiles up to 8 mm; a kit of shims is also available, supplied separately, for thicker stepped profiles.

## INWARD OPENING