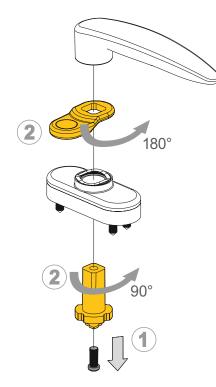

## Reversibility

All three handle versions are reversible, and they come preset for the right-hand grip. To reverse them, simply unscrew the knob locking screw and rotate the coupling and the internal limit switch.

#### SWITCH FROM RIGHT-HAND VERSION TO LEFT-HAND VERSION

right-hand