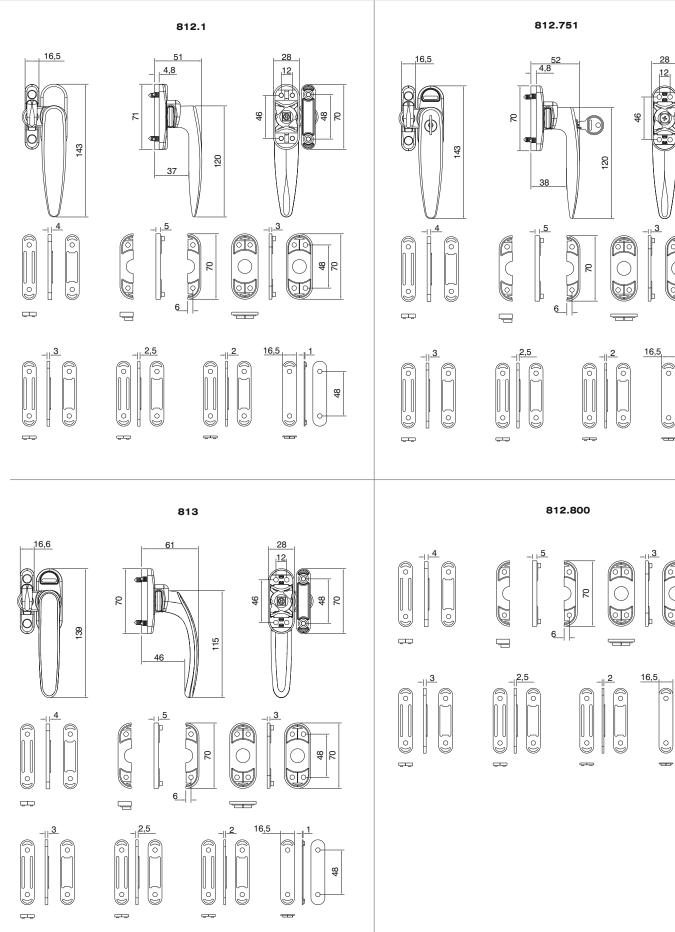

## Range of closing handles for inward and outward openings

|  | Code    | Description                                                                                                                                                                                                                                                                                 | Pcs. | Finishes                        |
|--|---------|---------------------------------------------------------------------------------------------------------------------------------------------------------------------------------------------------------------------------------------------------------------------------------------------|------|---------------------------------|
|  | 812.1   | TAVEL PLUS Reversible front-fixed closing handle and<br>keeper in galvanized zamak, 6 white galvanized self-<br>tapping cap screws 4.2 x 15 mm, 7 spacers (2 for the<br>base of 3-5 mm and 5 for the keeper of 1-2-2,5-3-4 mm)<br>in nylon, 2 keeper caps in nylon.                         | 10   | 1013, 1015, 9005,<br>9010, B.SA |
|  | Code    | Description                                                                                                                                                                                                                                                                                 | Pcs. | Finishes                        |
|  | 812.751 | TAVEL PLUS Reversible front-fixed closing handle with safety cylinder and keeper in galvanized zamak, 6 white galvanized self-tapping cap screws 4.2 x 15 mm, 7 spacers (2 for the base of 3-5 mm and 5 for the keeper of 1-2-2,5-3-4 mm) in nylon, 2 base caps and 2 keeper caps in nylon. | 10   | 1013, 1015, 9005,<br>9010, B.SA |
|  | Code    | Description                                                                                                                                                                                                                                                                                 | Pcs. | Finishes                        |
|  | 813     | TAVEL PLUS Reversible front-fixed closing handle and<br>keeper in galvanized zamak, 6 white galvanized self-<br>tapping cap screws 4.2 x 15 mm, 7 spacers (2 for the<br>base of 3-5 mm and 5 for the keeper of 1-2-2,5-3-4 mm)<br>in nylon, 2 base caps and 2 keeper caps in nylon.         | 10   | 1013, 1015, 9005,<br>9010, B.SA |
|  | Code    | Description                                                                                                                                                                                                                                                                                 | Pcs. | Finishes                        |
|  | 812.800 | Kit of nylon spacers for art. 812.1/812.751/813 (2 for the base of 3-5 mm and 5 for the keeper of 1-2-2,5-3-4 mm).                                                                                                                                                                          | 10   | .74, .78                        |

#### Range of closing handles for inward and outward openings

\$P

**8** 8

48

P

 $\bigcirc$ 

লত

Ŷ