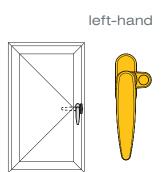

## Reversibility

All three handle versions are reversible, and they come preset for the right-hand grip. To reverse them, simply unscrew the knob locking screw and rotate the coupling and the internal limit switch.

#### SWITCH FROM RIGHT-HAND VERSION TO LEFT-HAND VERSION

right-hand