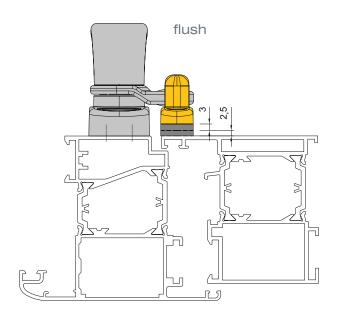

## Installation

The new range of closing handles can be installed on different applications, as the handles are preset for use on both flush and stepped profiles. The standard version contains shims for stepped profiles up to 8 mm; a kit of shims is also available, supplied separately, for thicker stepped profiles.