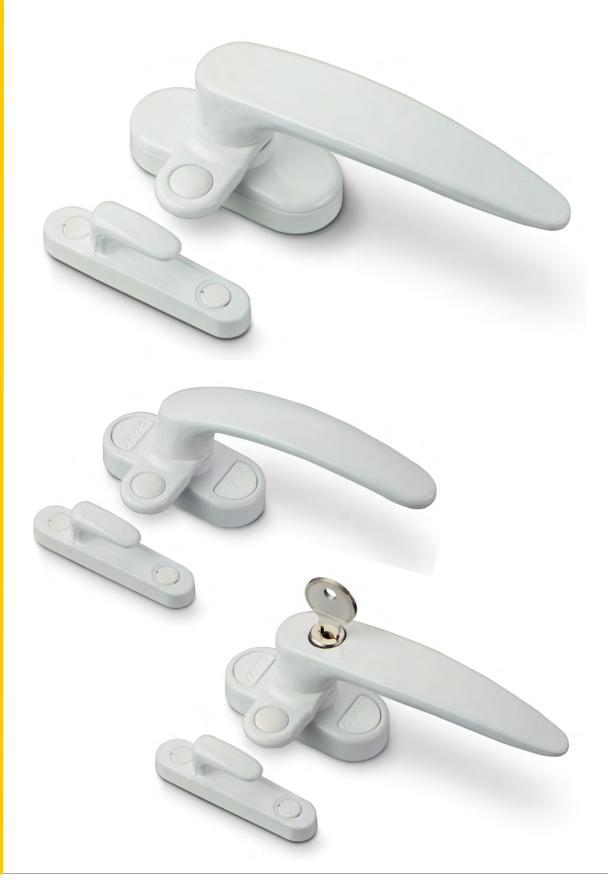

# RANGE OF CLOSING HANDLES

- Renewed look: 2 different knob models
- Also available in the version with key
- Smooth operation
- Excellent sturdiness
- Solid fixing
- For inward and outward openings

One line, two versions: Tavel Plus offers knobs with **two different designs**, each one with its own system to hide the fixing accessories.

Suited for **inward** or **outward** openings, it is preset for all flush and stepped profiles, with standard thickness of up to 8 mm and an optional kit for thicker stepped profiles.

In addition, a **model with key** is also available, and all versions can be easily **reversed**: just a few simple steps are needed to switch from a right-hand grip to a left-hand one.